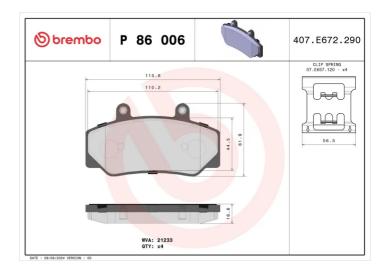

## **Technical specifications**

| EAN code<br><b>8020584058947</b> | Axle<br>Front           | Thickness  17 mm                                   |
|----------------------------------|-------------------------|----------------------------------------------------|
| Width<br>114 mm                  | Height 62 mm            | Braking system<br>Bendix                           |
| Wear indicator<br><b>Without</b> | WVA number <b>21233</b> | Accessories With accessories With anti-squeal shim |