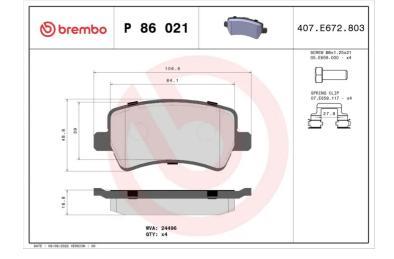

#### Technical specifications

| EAN code                         | Axle                       | Thickness                                                                                  |
|----------------------------------|----------------------------|--------------------------------------------------------------------------------------------|
| <b>8020584062630</b>             | <b>Rear</b>                | <b>17</b> mm                                                                               |
| Width                            | Height                     | Braking system                                                                             |
| <b>107</b> mm                    | <b>49</b> mm               | <b>TRW</b>                                                                                 |
| Wear indicator<br><b>Without</b> | WVA number<br><b>24496</b> | Accessories<br>With accessories<br>With anti-squeal<br>shim<br>With brake caliper<br>bolts |