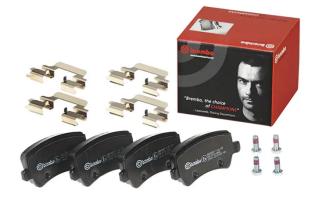

## BRAKE PAD P 86 021

The P 86 021 brake pad is synonymous with reliability

The Brembo brake pad guarantees ultimate safety when braking thanks to the use of more than 100 different compounds, designed according to the type of vehicle and use. Stopping distances reduced to a minimum, maximum driving comfort and silent operation are the most important features of Brembo materials. Brembo brake pads are supplied together with an extensive range of accessories and assembly kits for professionalstandard installation.

- OE-equivalent
- Brembo quality
- ECE-R90 certificate
- Safety
- Performance
- Comfort
- With accessories