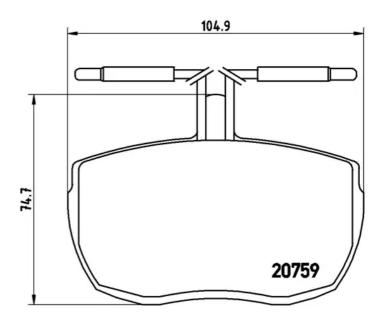

## **Technical specifications**

Thickness EAN code Axle 8020584059142 Front **18** mm

Width Height Braking system **105** mm Lockheed **75** mm

Wear indicator WVA number

With anti-squeal Electric 20359,20759 shim