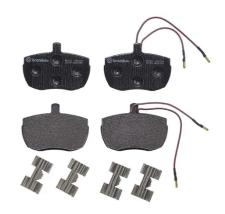

## **Technical specifications**

Thickness EAN code Axle 8020584059142 Front **18** mm

Width Height Braking system **105** mm Lockheed **75** mm

Wear indicator WVA number

With anti-squeal Electric 20359,20759 shim

Accessories

**COMPATIBLE VEHICLES** 