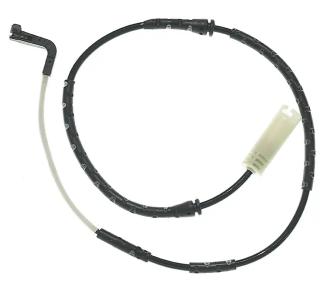

## BRAKE PAD ACCESSORY A 00 223

The A 00 223 brake pad accessory is synonymous with reliability

Brembo brake pad accessories allow for quick and safe replacement of Brembo brake pads. Replacing the accessories concurrently with the brake pads guarantees safe and silent braking system operation.

### **Technical specifications**

EAN code 8020584065556 Axle Front left Length

850 mm

Type Wear indicator