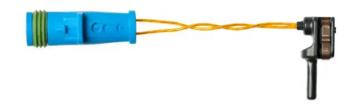

## **Technical specifications**

EAN code Axle Length 8020584100424 Front and rear 93 mm

Type

Wear indicator

**COMPATIBLE VEHICLES** 