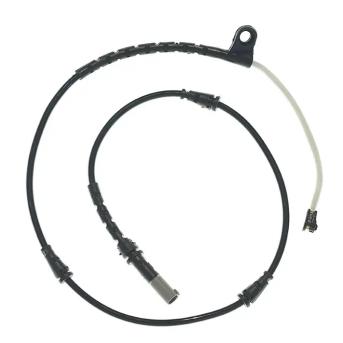

## **Technical specifications**

EAN code

Axle

Length

8020584108499 Front left

**1005** mm

Type

Wear indicator