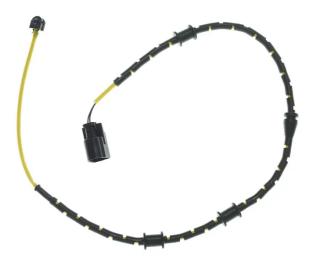

## BRAKE PAD ACCESSORY A 00 510

The A 00 510 brake pad accessory is synonymous with reliability

Brembo brake pad accessories allow for quick and safe replacement of Brembo brake pads. Replacing the accessories concurrently with the brake pads guarantees safe and silent braking system operation.

#### **Technical specifications**

| 8020584082645 | Front | <b>700</b> mm |
|---------------|-------|---------------|
| EAN code      | Axle  | Length        |

Type Wear indicator