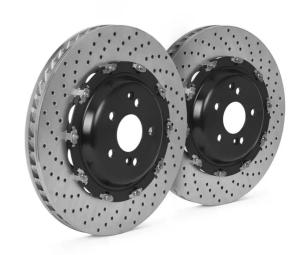

## **BRAKE DISC GT | D 101.6003A**

## The 101.6003A brake disc kit for track day enthusiasts

The GT|D, GT|TY1 and GT|TY3 disc kits provide maximum performance and optimum braking balance while retaining original equipment calipers. These systems are in fact designed to be fully compatible with standard calipers, wheels and all other original equipment components. Depending on the vehicle, the discs can be uprated, in which case a dedicated bracket is supplied to allow installation with OE calipers, and the space occupied within the rim must be specified.

## **Technical specifications**

Diameter Thickness (TH) Height (A) 330 mm 34 mm 64 mm

Number of holes (C) Brake disc type

Centering

property 2 pieces

Section 1.15

5 2 pieces 98

Min. thickness Axle

33 mm Front

Units per box EAN code

2