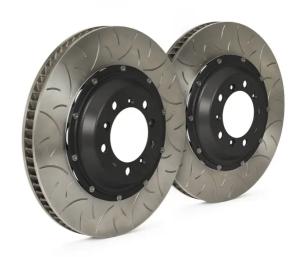

## **BRAKE DISC GT | TY3** 103.8001A

## The 103.8001A brake disc kit for track day enthusiasts

The GT|D, GT|TY1 and GT|TY3 disc kits provide maximum performance and optimum braking balance while retaining original equipment calipers. These systems are in fact designed to be fully compatible with standard calipers, wheels and all other original equipment components. Depending on the vehicle, the discs can be uprated, in which case a dedicated bracket is supplied to allow installation with OE calipers, and the space occupied within the rim must be specified.

## **Technical specifications**

Diameter Thickness (TH) Height (A) 355 mm 32 mm 53 mm

Number of holes (C) Brake disc type

Centering

Property 2 pieces

Centering

Min. thickness Axle

31 mm Front