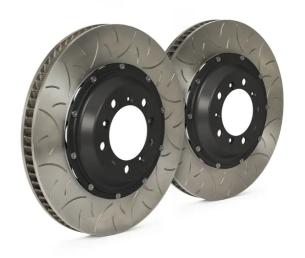

## **BRAKE DISC GT | TY3 103.8006A**

## **Technical specifications**

Diameter Thickness (TH) Height (A)
350 mm 34 mm 68 mm

Number of holes (C) Brake disc type Centering

5 2 pieces 98 mm

Min. thickness Axle

33 mm Front

Units per box EAN code

2