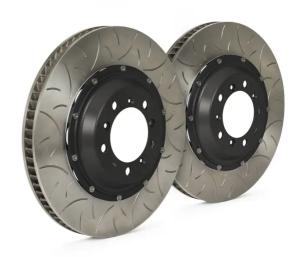

## **BRAKE DISC GT | TY3 103.8010A**

## The 103.8010A brake disc kit for track day enthusiasts

The GT|D, GT|TY1 and GT|TY3 disc kits provide maximum performance and optimum braking balance while retaining original equipment calipers. These systems are in fact designed to be fully compatible with standard calipers, wheels and all other original equipment components. Depending on the vehicle, the discs can be uprated, in which case a dedicated bracket is supplied to allow installation with OE calipers, and the space occupied within the rim must be specified.