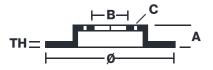

## **Technical specifications**

Diameter Thickness (TH) Height (A)
350 mm 34 mm 68 mm

Number of holes (C) Brake disc type Centering

5 2 pieces 98 mm

Min. thickness Axle

33 mm Front

Units per box EAN code

2