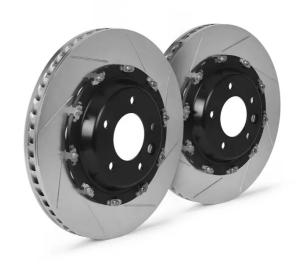

## **Technical specifications**

Diameter Thickness (TH) Height (A) 345 mm 54 mm

Number of holes (C) Brake disc type

Centering

2 pieces

62 mm

Min. thickness Axle

27 mm Rear