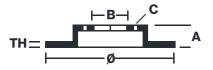

## **Technical specifications**

Diameter Thickness (TH) Height (A) 380 mm 69 mm

Number of holes (C) Brake disc type Centering

5 2 pieces 98 mm

Min. thickness Axle
29 mm Rear

Units per box EAN code

2