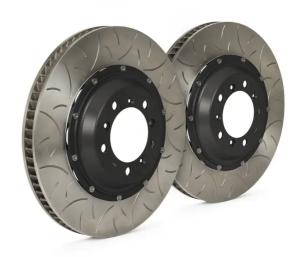

## **BRAKE DISC GT | TY3 203.9003A**

## The 203.9003A brake disc kit for track day enthusiasts

The GT|D, GT|TY1 and GT|TY3 disc kits provide maximum performance and optimum braking balance while retaining original equipment calipers. These systems are in fact designed to be fully compatible with standard calipers, wheels and all other original equipment components. Depending on the vehicle, the discs can be uprated, in which case a dedicated bracket is supplied to allow installation with OE calipers, and the space occupied within the rim must be specified.

## **Technical specifications**

Diameter Thickness (TH) Height (A) 380 mm 69 mm

Number of holes (C) Brake disc type Centering

5 2 pieces 98 mm

Min. thickness Axle
29 mm Rear

Units per box EAN code

2