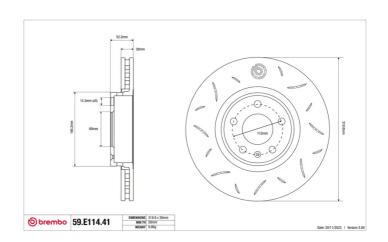

## **Technical specifications**

Diameter Thickness (TH) Height (A) 320 mm 52 mm

Number of holes (C) Brake disc type

Centering

Solid

68 mm

Min. thickness Tightening torque Axle
28 mm 120 Nm Front

Units per box EAN code **1 8020584605127** 