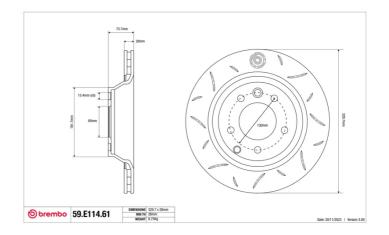

## **Technical specifications**

Diameter Thickness (TH) Height (A)
330 mm 28 mm 74 mm

Number of holes (C) Brake disc type

Centering

Solid

85 mm

Min. thickness Tightening torque Axle

26 mm 160 Nm Rear