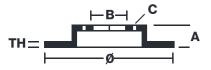

## **Technical specifications**

Diameter Thickness (TH) Height (A)
356 mm 34 mm 52 mm

Number of holes (C) Brake disc type Centering

5 Solid 68 mm

Min. thickness Axle

31,5 mm Front

Units per box EAN code **8020584605370** 