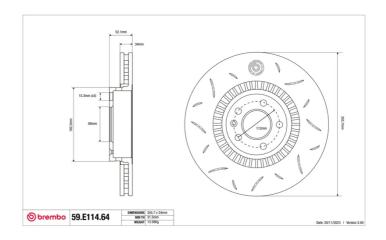

## **Technical specifications**

Diameter Thickness (TH) Height (A)
356 mm 34 mm 52 mm

Number of holes (C) Brake disc type Centering

5 Solid 68 mm

Min. thickness Axle

31,5 mm Front

Units per box EAN code **8020584605370** 