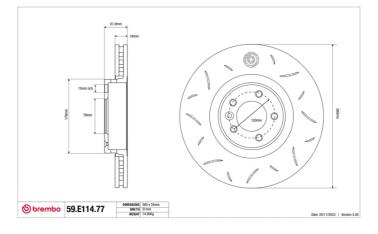

## SPORT | TY3 BRAKE DISC 59.E114.77

The 59.E114.77 brake disc is synonymous with reliability

Type-3 slotting used to distinguish the Brembo SPORT | TY3 brake disc is widely used in professional motorsports. It therefore offers superior initial response with excellent release characteristics, improving braking performance while giving the vehicle an aggressive appearance. The Brembo logo on the braking surface adds an exclusive and unique touch to the vehicle. The SPORT | TY3 brake discs are plug-and-play since they replace OE discs directly.