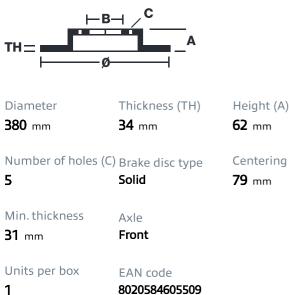

## () brembo

## SPORT | TY3 BRAKE DISC 59.E114.77

The 59.E114.77 brake disc is synonymous with reliability

Type-3 slotting used to distinguish the Brembo SPORT | TY3 brake disc is widely used in professional motorsports. It therefore offers superior initial response with excellent release characteristics, improving braking performance while giving the vehicle an aggressive appearance. The Brembo logo on the braking surface adds an exclusive and unique touch to the vehicle. The SPORT | TY3 brake discs are plug-and-play since they replace OE discs directly.

- OE-equivalent
- Brembo quality
- ECE-R90 certificate
- Safety
- Performance
- Comfort
- Sports driving
- Sporty look