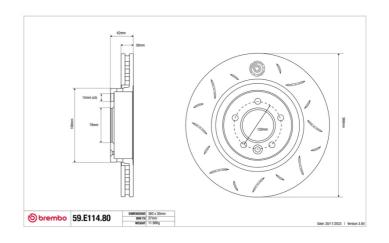

## **Technical specifications**

Diameter Thickness (TH) Height (A)
360 mm 30 mm 63 mm

Number of holes (C) Brake disc type

Centering

Solid

79 mm

Min. thickness Tightening torque Axle
27 mm 140 Nm Front

Units per box EAN code **1 8020584605530** 