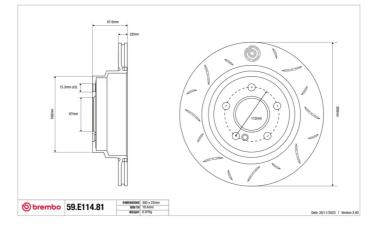

- OE-equivalent
- Brembo quality
- ECE-R90 certificate
- Safety
- Performance
- Comfort
- Sports driving
- Sporty look

| Diameter<br><b>300</b> mm        | Thickness (TH)<br><b>22</b> mm     | Height (A)<br><b>68</b> mm |
|----------------------------------|------------------------------------|----------------------------|
| Number of holes (C<br>5          | ) Brake disc type<br><b>Solid</b>  | Centering <b>67</b> mm     |
| Min. thickness<br><b>19,4</b> mm | Tightening torque<br><b>130</b> Nm | Axle<br><b>Rear</b>        |
| Units per box<br><b>1</b>        | EAN code<br><b>8020584605547</b>   |                            |