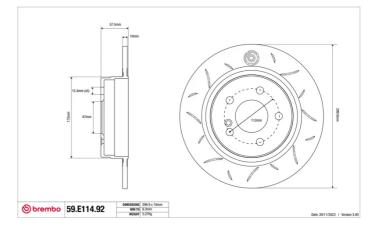

## SPORT | TY3 BRAKE DISC 59.E114.92

The 59.E114.92 brake disc is synonymous with reliability

Type-3 slotting used to distinguish the Brembo SPORT | TY3 brake disc is widely used in professional motorsports. It therefore offers superior initial response with excellent release characteristics, improving braking performance while giving the vehicle an aggressive appearance. The Brembo logo on the braking surface adds an exclusive and unique touch to the vehicle. The SPORT | TY3 brake discs are plug-and-play since they replace OE discs directly.