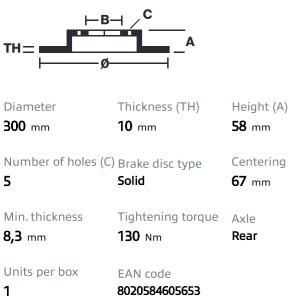

## SPORT | TY3 BRAKE DISC 59.E114.92

The 59.E114.92 brake disc is synonymous with reliability

Type-3 slotting used to distinguish the Brembo SPORT | TY3 brake disc is widely used in professional motorsports. It therefore offers superior initial response with excellent release characteristics, improving braking performance while giving the vehicle an aggressive appearance. The Brembo logo on the braking surface adds an exclusive and unique touch to the vehicle. The SPORT | TY3 brake discs are plug-and-play since they replace OE discs directly.