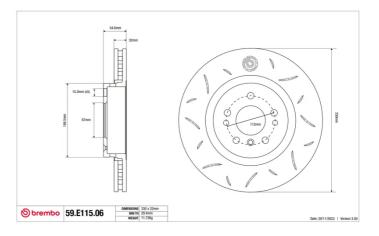

## SPORT | TY3 BRAKE DISC 59.E115.06

The 59.E115.06 brake disc is synonymous with reliability

Type-3 slotting used to distinguish the Brembo SPORT | TY3 brake disc is widely used in professional motorsports. It therefore offers superior initial response with excellent release characteristics, improving braking performance while giving the vehicle an aggressive appearance. The Brembo logo on the braking surface adds an exclusive and unique touch to the vehicle. The SPORT | TY3 brake discs are plug-and-play since they replace OE discs directly.