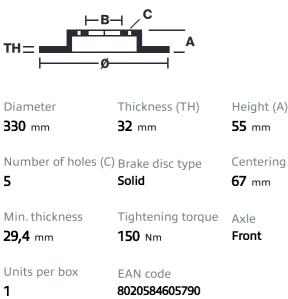

## SPORT | TY3 BRAKE DISC 59.E115.06

The 59.E115.06 brake disc is synonymous with reliability

Type-3 slotting used to distinguish the Brembo SPORT | TY3 brake disc is widely used in professional motorsports. It therefore offers superior initial response with excellent release characteristics, improving braking performance while giving the vehicle an aggressive appearance. The Brembo logo on the braking surface adds an exclusive and unique touch to the vehicle. The SPORT | TY3 brake discs are plug-and-play since they replace OE discs directly.