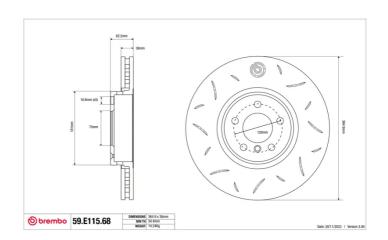

## **Technical specifications**

Diameter Thickness (TH) Height (A) 365 mm 62 mm

Number of holes (C) Brake disc type

Centering

Solid

75 mm

Min. thickness Tightening torque Axle

34,4 mm T40 Nm Front