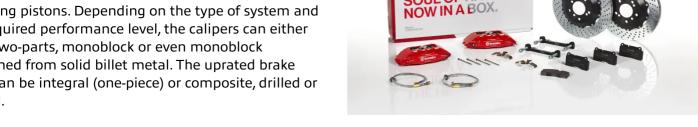

## The 1B1.7009A GT kit is synonymous with superior performance

Complete braking systems, comprising components derived from the world of motorsports and offering unrivalled levels of technology on the market. They feature aluminium radial-mounted fixed calipers, with opposing pistons. Depending on the type of system and the required performance level, the calipers can either be in two-parts, monoblock or even monoblock machined from solid billet metal. The uprated brake discs can be integral (one-piece) or composite, drilled or slotted.