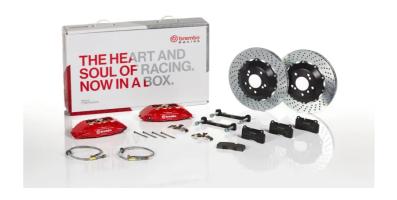

## UPGRADE GT KIT 1B1.8007A\_

## The 1B1.8007A\_ GT kit is synonymous with superior performance

Complete braking systems, comprising components derived from the world of motorsports and offering unrivalled levels of technology on the market. They feature aluminium radial-mounted fixed calipers, with opposing pistons. Depending on the type of system and the required performance level, the calipers can either be in two-parts, monoblock or even monoblock machined from solid billet metal. The uprated brake discs can be integral (one-piece) or composite, drilled or slotted.