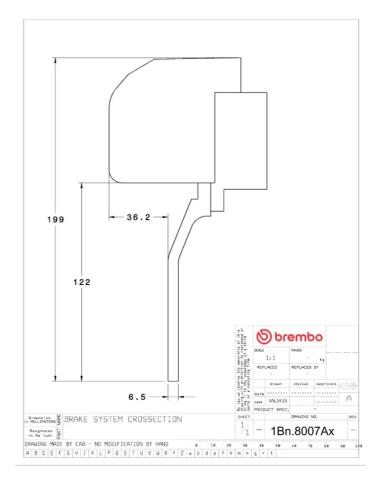

## **Technical specifications**

Axle Diameter Thickness (TH)

**Front** 355 mm 32 mm

Caliper pistons Disc type Caliper type

4 2 pieces 2 pieces

**COMPATIBLE VEHICLES**