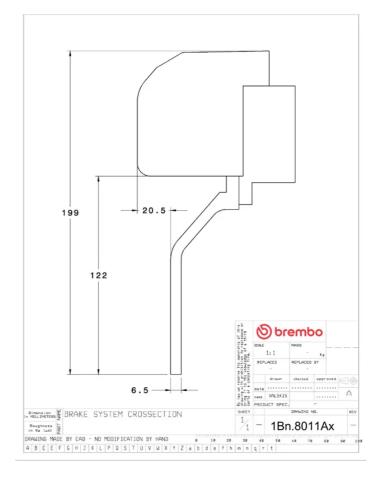

## **Technical specifications**

Axle Diameter Thickness (TH)

**Front** 355 mm 32 mm

Caliper pistons Disc type Caliper type

4 2 pieces 2 pieces

**COMPATIBLE VEHICLES**