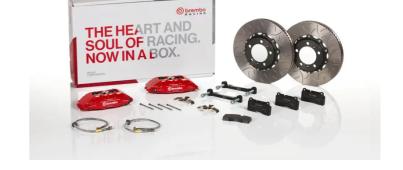

## UPGRADE GT KIT 1B3.8007A\_

## The 1B3.8007A\_ GT kit is synonymous with superior performance

Complete braking systems, comprising components derived from the world of motorsports and offering unrivalled levels of technology on the market. They feature aluminium radial-mounted fixed calipers, with opposing pistons. Depending on the type of system and the required performance level, the calipers can either be in two-parts, monoblock or even monoblock machined from solid billet metal. The uprated brake discs can be integral (one-piece) or composite, drilled or slotted.