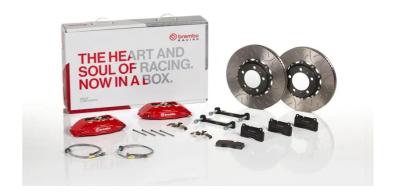

## The 1B3.8029A\_ GT kit is synonymous with superior performance

Complete braking systems, comprising components derived from the world of motorsports and offering unrivalled levels of technology on the market. They feature aluminium radial-mounted fixed calipers, with opposing pistons. Depending on the type of system and the required performance level, the calipers can either be in two-parts, monoblock or even monoblock machined from solid billet metal. The uprated brake discs can be integral (one-piece) or composite, drilled or slotted.

## **Technical specifications**

Axle Diameter Thickness (TH)

**Front** 355 mm 32 mm

Caliper pistons Disc type Caliper type

4 2 pieces 2 pieces

**COMPATIBLE VEHICLES**