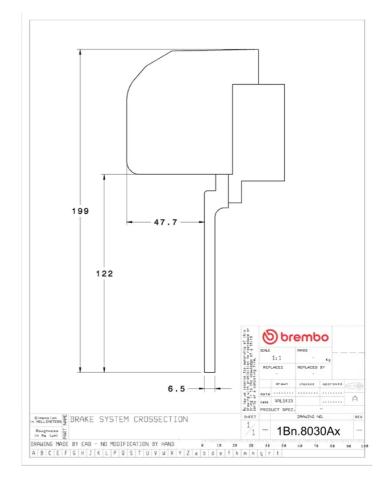

## **Technical specifications**

Axle Diameter Thickness (TH)

**Front** 355 mm 32 mm

Caliper pistons Disc type Caliper type

4 2 pieces 2 pieces

**COMPATIBLE VEHICLES**