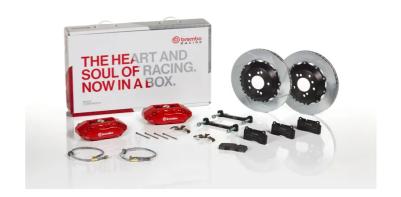

## UPGRADE GT KIT 1F2.6001A\_

## The 1F2.6001A\_ GT kit is synonymous with superior performance

Complete braking systems, comprising components derived from the world of motorsports and offering unrivalled levels of technology on the market. They feature aluminium radial-mounted fixed calipers, with opposing pistons. Depending on the type of system and the required performance level, the calipers can either be in two-parts, monoblock or even monoblock machined from solid billet metal. The uprated brake discs can be integral (one-piece) or composite, drilled or slotted.