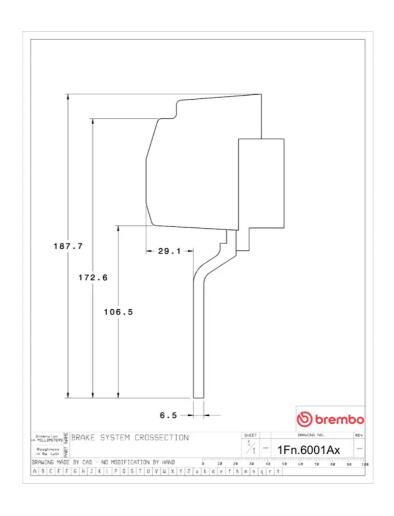

## **Technical specifications**

Axle Diameter Thickness (TH)

**Front** 320 mm 28 mm

Caliper pistons Disc type Caliper type

4 2 pieces 2 pieces