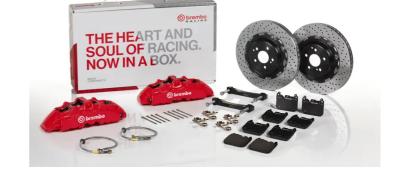

## UPGRADE GT KIT 1G1.9006A\_

## The 1G1.9006A\_ GT kit is synonymous with superior performance

Complete braking systems, comprising components derived from the world of motorsports and offering unrivalled levels of technology on the market. They feature aluminium radial-mounted fixed calipers, with opposing pistons. Depending on the type of system and the required performance level, the calipers can either be in two-parts, monoblock or even monoblock machined from solid billet metal. The uprated brake discs can be integral (one-piece) or composite, drilled or slotted.

- Brembo quality
- ✓ Safety
- ✓ Performance
- Comfort
- Sports driving
- ✓ Sporty look