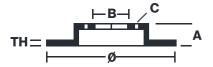

## **Technical specifications**

Axle Diameter Thickness (TH)

**Front** 380 mm 34 mm

Caliper pistons Disc type Caliper type

8 2 pieces Monoblock

**COMPATIBLE VEHICLES**