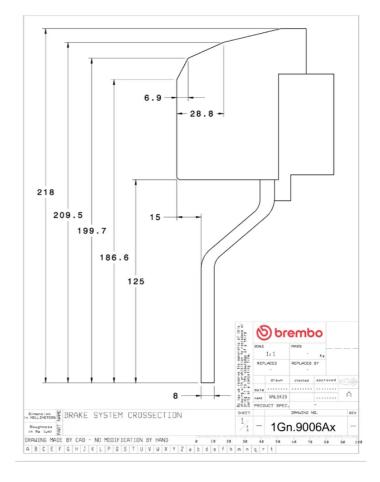

## **Technical specifications**

Axle Diameter Thickness (TH)

**Front** 380 mm 34 mm

Caliper pistons Disc type Caliper type

8 2 pieces Monoblock

**COMPATIBLE VEHICLES**