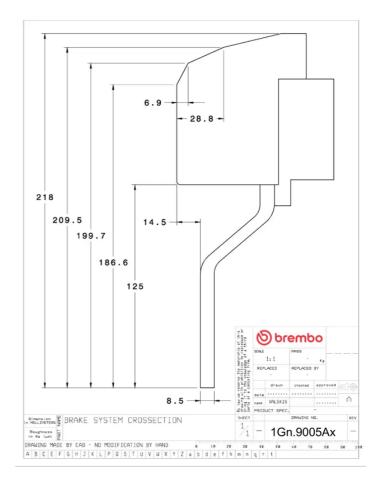

## () brembo

## UPGRADE GT KIT 1G2.9005A\_

The 1G2.9005A\_ GT kit is synonymous with superior performance

Complete braking systems, comprising components derived from the world of motorsports and offering unrivalled levels of technology on the market. They feature aluminium radial-mounted fixed calipers, with opposing pistons. Depending on the type of system and the required performance level, the calipers can either be in two-parts, monoblock or even monoblock machined from solid billet metal. The uprated brake discs can be integral (one-piece) or composite, drilled or slotted.

- Brembo quality
- Safety
- Performance
- Comfort
- Sports driving
- Sporty look

Available in 3 colours

1G2.9005A1

1G2.9005A2

1G2.9005A3





## **Technical specifications**





**COMPATIBLE VEHICLES**