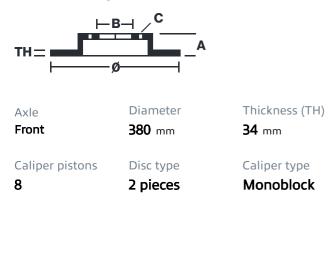

## () brembo

## UPGRADE GT KIT 1G2.9005A\_

The 1G2.9005A\_ GT kit is synonymous with superior performance

Complete braking systems, comprising components derived from the world of motorsports and offering unrivalled levels of technology on the market. They feature aluminium radial-mounted fixed calipers, with opposing pistons. Depending on the type of system and the required performance level, the calipers can either be in two-parts, monoblock or even monoblock machined from solid billet metal. The uprated brake discs can be integral (one-piece) or composite, drilled or slotted.

- Brembo quality
- Safety
- Performance
- Comfort
- Sports driving
- Sporty look

Available in 3 colours

1G2.9005A1

1G2.9005A2

1G2.9005A3





## **Technical specifications**





**COMPATIBLE VEHICLES**