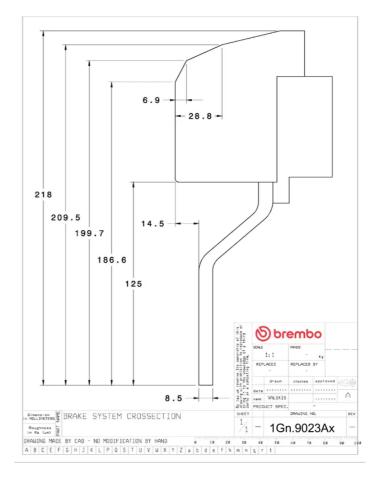

## **Technical specifications**

Axle Diameter Thickness (TH)

**Front** 380 mm 34 mm

Caliper pistons Disc type Caliper type

8 2 pieces Monoblock

**COMPATIBLE VEHICLES**