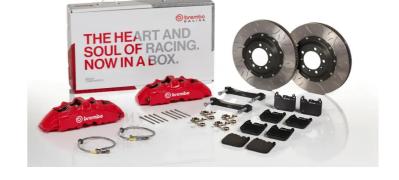

## UPGRADE GT KIT 1G3.9005A\_

## The 1G3.9005A\_ GT kit is synonymous with superior performance

Complete braking systems, comprising components derived from the world of motorsports and offering unrivalled levels of technology on the market. They feature aluminium radial-mounted fixed calipers, with opposing pistons. Depending on the type of system and the required performance level, the calipers can either be in two-parts, monoblock or even monoblock machined from solid billet metal. The uprated brake discs can be integral (one-piece) or composite, drilled or slotted.

- Brembo quality
- ✓ Safety
- Performance
- ✓ Comfort
- Sports driving
- ✓ Sporty look