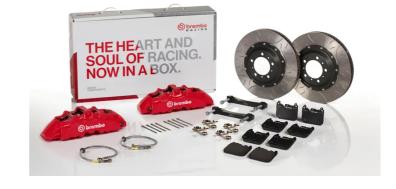

## The 1G3.9015A\_ GT kit is synonymous with superior performance

Complete braking systems, comprising components derived from the world of motorsports and offering unrivalled levels of technology on the market. They feature aluminium radial-mounted fixed calipers, with opposing pistons. Depending on the type of system and the required performance level, the calipers can either be in two-parts, monoblock or even monoblock machined from solid billet metal. The uprated brake discs can be integral (one-piece) or composite, drilled or slotted.

- Brembo quality
- ✓ Safety
- ✓ Performance
- ✓ Comfort
- Sports driving
- ✓ Sporty look