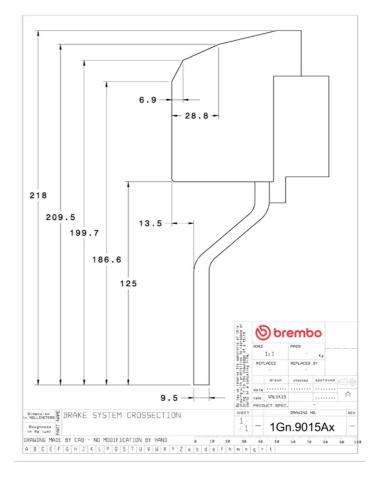

## **Technical specifications**

Axle Diameter Thickness (TH)

**Front** 380 mm 34 mm

Caliper pistons Disc type Caliper type

8 2 pieces Monoblock

**COMPATIBLE VEHICLES**