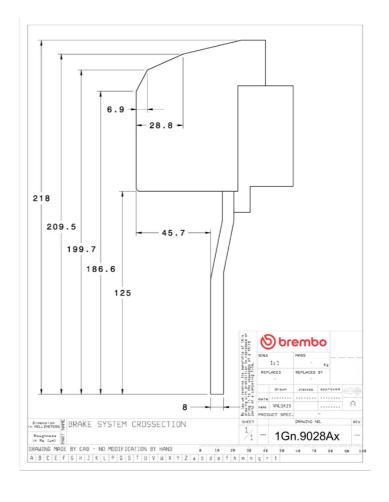

## **Technical specifications**

Axle Diameter Thickness (TH)

Front 380 mm 34 mm

Caliper pistons Disc type Caliper type

8 2 pieces Monoblock