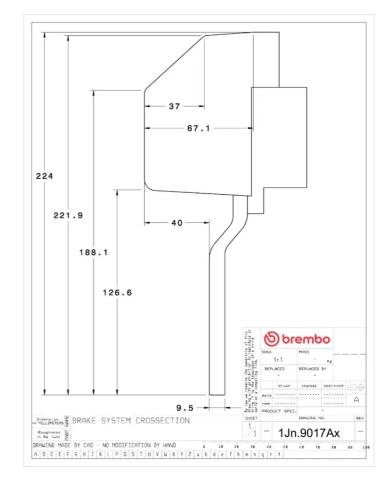

## **Technical specifications**

Axle Diameter Thickness (TH)

**Front** 380 mm 34 mm

Caliper pistons Disc type Caliper type

6 2 pieces 2 pieces

**COMPATIBLE VEHICLES**