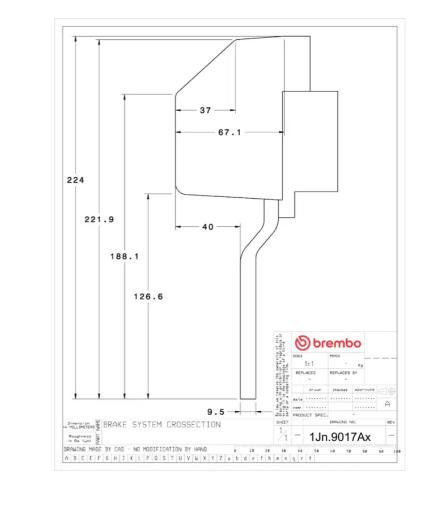

## () brembo

## UPGRADE GT KIT 1J2.9017A\_

The 1J2.9017A\_ GT kit is synonymous with superior performance

Complete braking systems, comprising components derived from the world of motorsports and offering unrivalled levels of technology on the market. They feature aluminium radial-mounted fixed calipers, with opposing pistons. Depending on the type of system and the required performance level, the calipers can either be in two-parts, monoblock or even monoblock machined from solid billet metal. The uprated brake discs can be integral (one-piece) or composite, drilled or slotted.

- Brembo quality
- Safety
- Performance
- Comfort
- Sports driving
- Sporty look

Available in 3 colours

📄 1J2.9017A1 🛑 1J2.9017A2 🛑 1J2.9017A3





## **Technical specifications**





## **COMPATIBLE VEHICLES**