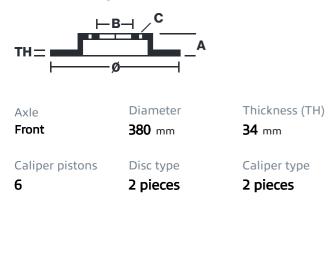

## () brembo

## UPGRADE GT KIT 1J2.9017A\_

The 1J2.9017A\_ GT kit is synonymous with superior performance

Complete braking systems, comprising components derived from the world of motorsports and offering unrivalled levels of technology on the market. They feature aluminium radial-mounted fixed calipers, with opposing pistons. Depending on the type of system and the required performance level, the calipers can either be in two-parts, monoblock or even monoblock machined from solid billet metal. The uprated brake discs can be integral (one-piece) or composite, drilled or slotted.

- Brembo quality
- Safety
- Performance
- Comfort
- Sports driving
- Sporty look

Available in 3 colours

📄 1J2.9017A1 🛑 1J2.9017A2 🛑 1J2.9017A3





## **Technical specifications**





## **COMPATIBLE VEHICLES**