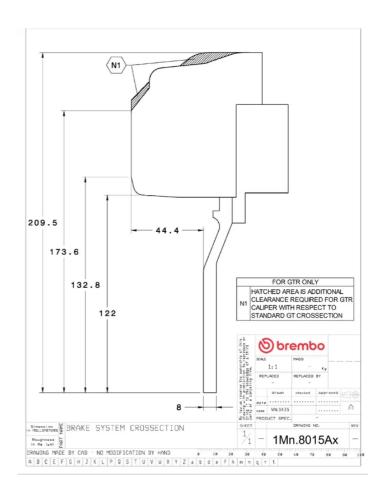

s synonymous with superior performance

Complete braking systems, comprising components derived from the world of motorsports and offering unrivalled levels of technology on the market. They feature aluminium radial-mounted fixed calipers, with opposing pistons. Depending on the type of system and the required performance level, the calipers can either be in two-parts, monoblock or even monoblock machined from solid billet metal. The uprated brake discs can be integral (one-piece) or composite, drilled or slotted.



- Brembo quality
- Safety
- Performance
- Comfort
- Racing inspired
- Sports driving
- Sporty look

Available in 1 colours



## **Technical specifications**



Axle Diameter Thickness (TH)

**Front** 355 mm 32 mm

Caliper pistons Disc type Caliper type

6 2 pieces Monoblock