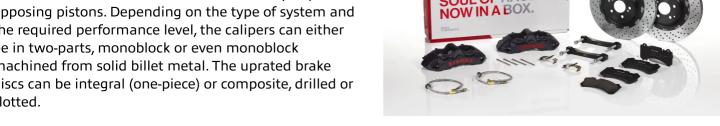

## The 1M1.8015AS GT kit is synonymous with superior performance

Complete braking systems, comprising components derived from the world of motorsports and offering unrivalled levels of technology on the market. They feature aluminium radial-mounted fixed calipers, with opposing pistons. Depending on the type of system and the required performance level, the calipers can either be in two-parts, monoblock or even monoblock machined from solid billet metal. The uprated brake discs can be integral (one-piece) or composite, drilled or slotted.

- Brembo quality
- Safety
- Performance
- Comfort
- Racing inspired
- Sports driving
- Sporty look

Available in 1 colours