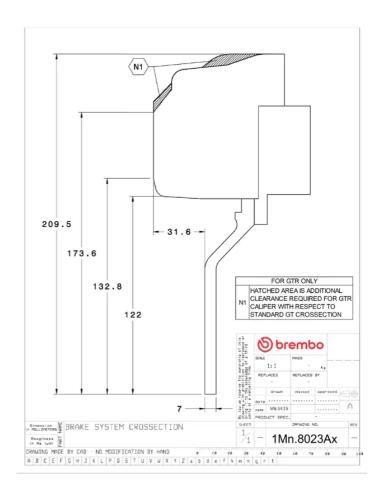

ith superior performance

Complete braking systems, comprising components derived from the world of motorsports and offering unrivalled levels of technology on the market. They feature aluminium radial-mounted fixed calipers, with opposing pistons. Depending on the type of system and the required performance level, the calipers can either be in two-parts, monoblock or even monoblock machined from solid billet metal. The uprated brake discs can be integral (one-piece) or composite, drilled or slotted.



WIN A BOX.

- Brembo quality
- ✓ Safety
- ✓ Performance
- ✓ Comfort
- Racing inspired
- Sports driving
- Sporty look

Available in 1 colours



## **Technical specifications**



Axle Diameter Thickness (TH)

Front 355 mm 32 mm

Caliper pistons Disc type Caliper type

6 2 pieces Monoblock