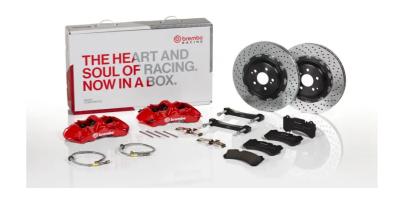

## The 1M1.8038A\_ GT kit is synonymous with superior performance

Complete braking systems, comprising components derived from the world of motorsports and offering unrivalled levels of technology on the market. They feature aluminium radial-mounted fixed calipers, with opposing pistons. Depending on the type of system and the required performance level, the calipers can either be in two-parts, monoblock or even monoblock machined from solid billet metal. The uprated brake discs can be integral (one-piece) or composite, drilled or slotted.