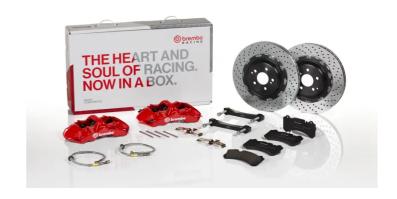

## UPGRADE GT KIT 1M1.9017A\_

## The 1M1.9017A\_ GT kit is synonymous with superior performance

Complete braking systems, comprising components derived from the world of motorsports and offering unrivalled levels of technology on the market. They feature aluminium radial-mounted fixed calipers, with opposing pistons. Depending on the type of system and the required performance level, the calipers can either be in two-parts, monoblock or even monoblock machined from solid billet metal. The uprated brake discs can be integral (one-piece) or composite, drilled or slotted.

## Available in 4 colours

M1.9017A1

1M1.9017A2

1M1.9017A3

1M1.9017A5

## **Technical specifications**

Axle Diameter Thickness (TH)

Front 380 mm 32 mm

Caliper pistons Disc type Caliper type

6 2 pieces Monoblock

**COMPATIBLE VEHICLES**