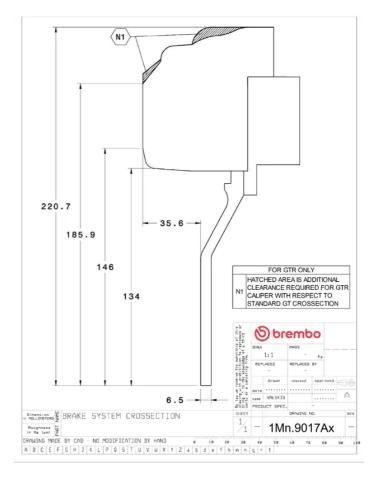

## **Technical specifications**

Axle Diameter Thickness (TH)

Front 380 mm 32 mm

Caliper pistons Disc type Caliper type

6 2 pieces Monoblock

**COMPATIBLE VEHICLES**