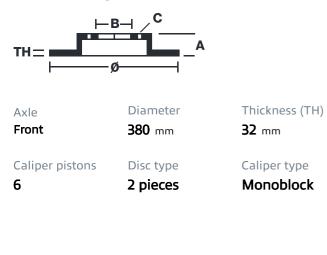

## () brembo

## UPGRADE GT KIT 1M1.9019A\_

The 1M1.9019A\_ GT kit is synonymous with superior performance

Complete braking systems, comprising components derived from the world of motorsports and offering unrivalled levels of technology on the market. They feature aluminium radial-mounted fixed calipers, with opposing pistons. Depending on the type of system and the required performance level, the calipers can either be in two-parts, monoblock or even monoblock machined from solid billet metal. The uprated brake discs can be integral (one-piece) or composite, drilled or slotted.

- Brembo quality
- Safety
- Performance
- Comfort
- Sports driving
- Sporty look

Available in 4 colours

1M1.9019A1

1M1.9019A2

1M1.9019A3

1M1.9019A5





## **Technical specifications**





**COMPATIBLE VEHICLES**