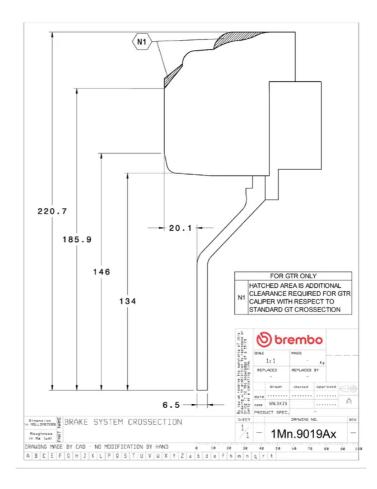

## () brembo

## UPGRADE GT KIT 1M1.9019A\_

The 1M1.9019A\_ GT kit is synonymous with superior performance

Complete braking systems, comprising components derived from the world of motorsports and offering unrivalled levels of technology on the market. They feature aluminium radial-mounted fixed calipers, with opposing pistons. Depending on the type of system and the required performance level, the calipers can either be in two-parts, monoblock or even monoblock machined from solid billet metal. The uprated brake discs can be integral (one-piece) or composite, drilled or slotted.

- Brembo quality
- Safety
- Performance
- Comfort
- Sports driving
- Sporty look

Available in 4 colours

1M1.9019A1

1M1.9019A2

1M1.9019A3

1M1.9019A5





## **Technical specifications**





**COMPATIBLE VEHICLES**