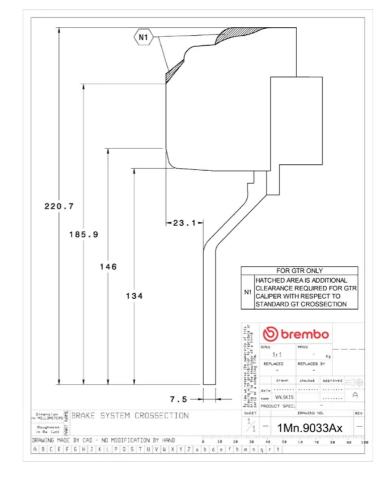

## **Technical specifications**

Axle Diameter Thickness (TH)

**Front** 380 mm 32 mm

Caliper pistons Disc type Caliper type

6 2 pieces Monoblock

**COMPATIBLE VEHICLES**