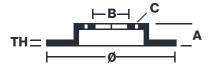

## **Technical specifications**

Axle Diameter Thickness (TH)

**Front** 380 mm 32 mm

Caliper pistons Disc type Caliper type

6 2 pieces Monoblock

**COMPATIBLE VEHICLES**