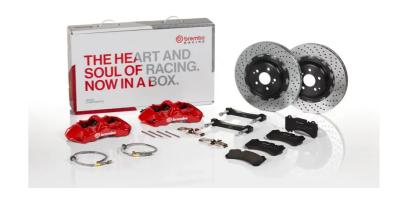

## UPGRADE GT KIT 1M1.9033A\_

## The 1M1.9033A\_ GT kit is synonymous with superior performance

Complete braking systems, comprising components derived from the world of motorsports and offering unrivalled levels of technology on the market. They feature aluminium radial-mounted fixed calipers, with opposing pistons. Depending on the type of system and the required performance level, the calipers can either be in two-parts, monoblock or even monoblock machined from solid billet metal. The uprated brake discs can be integral (one-piece) or composite, drilled or slotted.

- Brembo quality
- ✓ Safety
- Performance
- ✓ Comfort
- Sports driving
- ✓ Sporty look

## Available in 4 colours

1M1.9033A1

1M1.9033A2

1M1.9033A3

1M1.9033A5