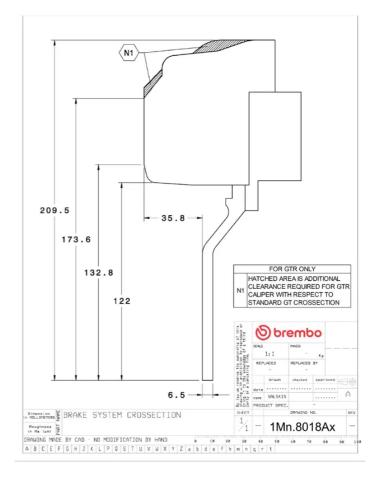

## **Technical specifications**

Axle Diameter Thickness (TH)

**Front** 355 mm 32 mm

Caliper pistons Disc type Caliper type

6 2 pieces Monoblock

**COMPATIBLE VEHICLES**