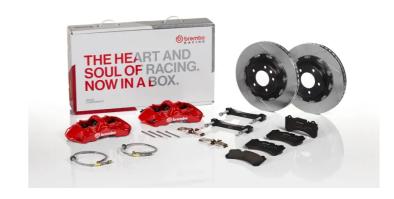

## UPGRADE GT KIT 1M2.8018A\_

## The 1M2.8018A\_ GT kit is synonymous with superior performance

Complete braking systems, comprising components derived from the world of motorsports and offering unrivalled levels of technology on the market. They feature aluminium radial-mounted fixed calipers, with opposing pistons. Depending on the type of system and the required performance level, the calipers can either be in two-parts, monoblock or even monoblock machined from solid billet metal. The uprated brake discs can be integral (one-piece) or composite, drilled or slotted.

- Brembo quality
- ✓ Safety
- Performance
- ✓ Comfort
- Sports driving
- ✓ Sporty look

## Available in 4 colours

1M2.8018A1

1M2.8018A2

1M2.8018A3

1M2.8018A5

## **Technical specifications**

Axle Diameter Thickness (TH)

**Front** 355 mm 32 mm

Caliper pistons Disc type Caliper type

6 2 pieces Monoblock

**COMPATIBLE VEHICLES**