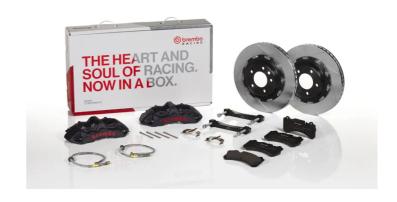

## The 1M2.8022AS GT kit is synonymous with superior performance

Complete braking systems, comprising components derived from the world of motorsports and offering unrivalled levels of technology on the market. They feature aluminium radial-mounted fixed calipers, with opposing pistons. Depending on the type of system and the required performance level, the calipers can either be in two-parts, monoblock or even monoblock machined from solid billet metal. The uprated brake discs can be integral (one-piece) or composite, drilled or slotted.

- Brembo quality
- ✓ Safety
- ✓ Performance
- ✓ Comfort
- Racing inspired
- Sports driving
- ✓ Sporty look

Available in 1 colours