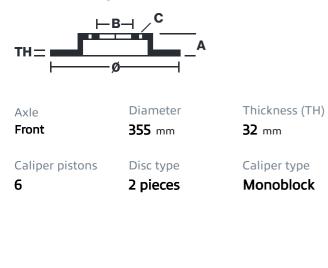

## () brembo

## UPGRADE GT KIT 1M2.8039A\_

The 1M2.8039A\_ GT kit is synonymous with superior performance

Complete braking systems, comprising components derived from the world of motorsports and offering unrivalled levels of technology on the market. They feature aluminium radial-mounted fixed calipers, with opposing pistons. Depending on the type of system and the required performance level, the calipers can either be in two-parts, monoblock or even monoblock machined from solid billet metal. The uprated brake discs can be integral (one-piece) or composite, drilled or slotted.

- ✓ Brembo quality
- Safety
- Performance
- Comfort
- Sports driving
- Sporty look

Available in 4 colours

1M2.8039A1

1M2.8039A2

1M2.8039A3

1M2.8039A5





## **Technical specifications**





**COMPATIBLE VEHICLES**