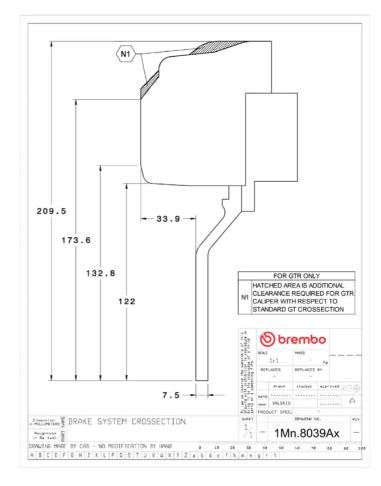

## () brembo

## UPGRADE GT KIT 1M2.8039A\_

The 1M2.8039A\_ GT kit is synonymous with superior performance

Complete braking systems, comprising components derived from the world of motorsports and offering unrivalled levels of technology on the market. They feature aluminium radial-mounted fixed calipers, with opposing pistons. Depending on the type of system and the required performance level, the calipers can either be in two-parts, monoblock or even monoblock machined from solid billet metal. The uprated brake discs can be integral (one-piece) or composite, drilled or slotted.

- ✓ Brembo quality
- Safety
- Performance
- Comfort
- Sports driving
- Sporty look

Available in 4 colours

1M2.8039A1

1M2.8039A2

1M2.8039A3

1M2.8039A5





## **Technical specifications**





**COMPATIBLE VEHICLES**