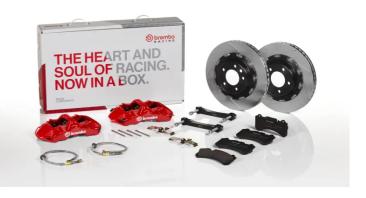

## UPGRADE GT KIT 1M2.8039A\_

The 1M2.8039A\_ GT kit is synonymous with superior performance

Complete braking systems, comprising components derived from the world of motorsports and offering unrivalled levels of technology on the market. They feature aluminium radial-mounted fixed calipers, with opposing pistons. Depending on the type of system and the required performance level, the calipers can either be in two-parts, monoblock or even monoblock machined from solid billet metal. The uprated brake discs can be integral (one-piece) or composite, drilled or slotted.

- ✓ Brembo quality
- Safety
- Performance
- Comfort
- Sports driving
- Sporty look

Available in 4 colours

1M2.8039A1

1M2.8039A2

1M2.8039A3

1M2.8039A5