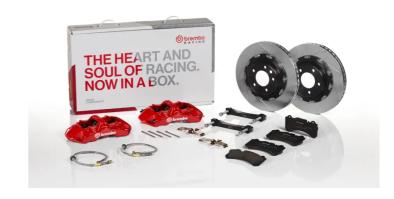

## UPGRADE GT KIT 1M2.8044A\_

## The 1M2.8044A\_ GT kit is synonymous with superior performance

Complete braking systems, comprising components derived from the world of motorsports and offering unrivalled levels of technology on the market. They feature aluminium radial-mounted fixed calipers, with opposing pistons. Depending on the type of system and the required performance level, the calipers can either be in two-parts, monoblock or even monoblock machined from solid billet metal. The uprated brake discs can be integral (one-piece) or composite, drilled or slotted.

- Brembo quality
- ✓ Safety
- Performance
- ✓ Comfort
- Sports driving
- ✓ Sporty look