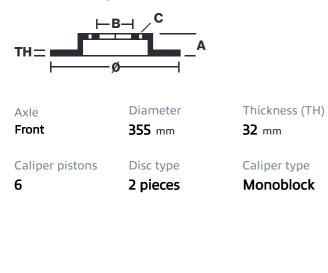

## () brembo

## UPGRADE GT KIT 1M2.8049A\_

The 1M2.8049A\_ GT kit is synonymous with superior performance

Complete braking systems, comprising components derived from the world of motorsports and offering unrivalled levels of technology on the market. They feature aluminium radial-mounted fixed calipers, with opposing pistons. Depending on the type of system and the required performance level, the calipers can either be in two-parts, monoblock or even monoblock machined from solid billet metal. The uprated brake discs can be integral (one-piece) or composite, drilled or slotted.

- Brembo quality
- Safety
- Performance
- Comfort
- Sports driving
- Sporty look

Available in 4 colours

1M2.8049A1

1M2.8049A2

1M2.8049A3

1M2.8049A5





## **Technical specifications**





**COMPATIBLE VEHICLES**