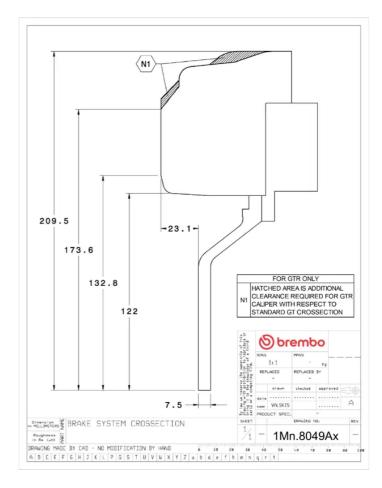

## () brembo

## UPGRADE GT KIT 1M2.8049A\_

The 1M2.8049A\_ GT kit is synonymous with superior performance

Complete braking systems, comprising components derived from the world of motorsports and offering unrivalled levels of technology on the market. They feature aluminium radial-mounted fixed calipers, with opposing pistons. Depending on the type of system and the required performance level, the calipers can either be in two-parts, monoblock or even monoblock machined from solid billet metal. The uprated brake discs can be integral (one-piece) or composite, drilled or slotted.

- Brembo quality
- Safety
- Performance
- Comfort
- Sports driving
- Sporty look

Available in 4 colours

1M2.8049A1

1M2.8049A2

1M2.8049A3

1M2.8049A5





## **Technical specifications**





**COMPATIBLE VEHICLES**