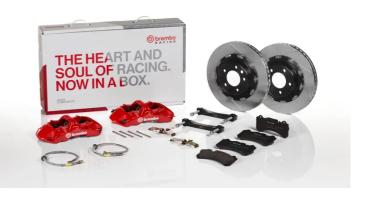

## UPGRADE GT KIT 1M2.8049A\_

The 1M2.8049A\_ GT kit is synonymous with superior performance

Complete braking systems, comprising components derived from the world of motorsports and offering unrivalled levels of technology on the market. They feature aluminium radial-mounted fixed calipers, with opposing pistons. Depending on the type of system and the required performance level, the calipers can either be in two-parts, monoblock or even monoblock machined from solid billet metal. The uprated brake discs can be integral (one-piece) or composite, drilled or slotted.

- Brembo quality
- Safety
- Performance
- Comfort
- Sports driving
- Sporty look

Available in 4 colours

1M2.8049A1

1M2.8049A2

1M2.8049A3

1M2.8049A5