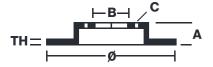

## **Technical specifications**

Axle Diameter Thickness (TH)

**Front** 355 mm 32 mm

Caliper pistons Disc type Caliper type

6 2 pieces Monoblock

**COMPATIBLE VEHICLES**