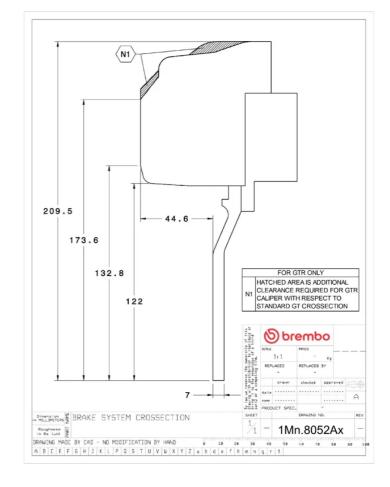

## **Technical specifications**

Axle Diameter Thickness (TH)

**Front** 355 mm 32 mm

Caliper pistons Disc type Caliper type

6 2 pieces Monoblock

**COMPATIBLE VEHICLES**