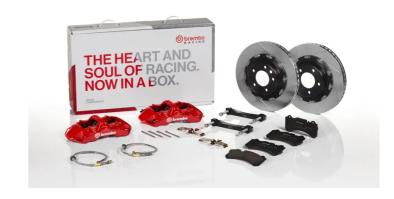

## UPGRADE GT KIT 1M2.8052A\_

## The 1M2.8052A\_ GT kit is synonymous with superior performance

Complete braking systems, comprising components derived from the world of motorsports and offering unrivalled levels of technology on the market. They feature aluminium radial-mounted fixed calipers, with opposing pistons. Depending on the type of system and the required performance level, the calipers can either be in two-parts, monoblock or even monoblock machined from solid billet metal. The uprated brake discs can be integral (one-piece) or composite, drilled or slotted.