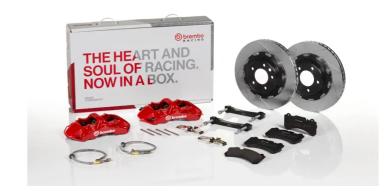

## UPGRADE GT KIT 1M2.8068A\_

## The 1M2.8068A\_ GT kit is synonymous with superior performance

Complete braking systems, comprising components derived from the world of motorsports and offering unrivalled levels of technology on the market. They feature aluminium radial-mounted fixed calipers, with opposing pistons. Depending on the type of system and the required performance level, the calipers can either be in two-parts, monoblock or even monoblock machined from solid billet metal. The uprated brake discs can be integral (one-piece) or composite, drilled or slotted.